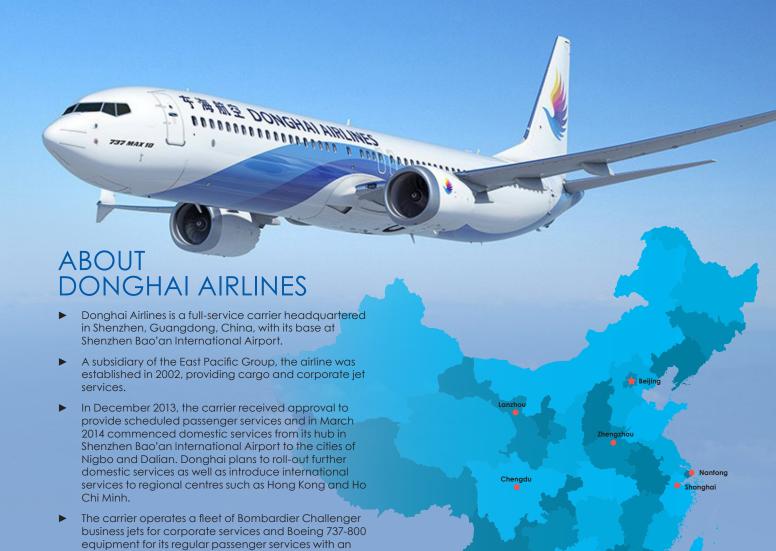

## DARWIN TO SHENZHEN SERVICE

Administration of China) for eight years.

- On 30 May 2018 Darwin will welcome a new direct airline service by Donghai Airlines.
- ► The distance from Darwin to Shenzhen is 4246kms, with a flight duration of 5h 28min.

average age of less than 2.5 years. Donghai Airlines has won safety rewards from CAAC (Civil Aviation

- ► The airline will operate two direct flights per week between Shenzhen and Darwin with a Boeing 737-800 aircraft.
- ► The service will offer both business and economy class seats.
- New air link will create over 35,000 airline seats, with a forecasted \$32 million increase in visitor expenditure
- Funding boost for SMART tourism marketing will ensure the NT is promoted as a leisure and business events destination in China to attract more Chinese visitors.
- Shenzhen is within close proximity to Hong Kong, approx. one hour by bus, train or ferry.
- ► For all Darwin route enquiries call 1800 905 614.