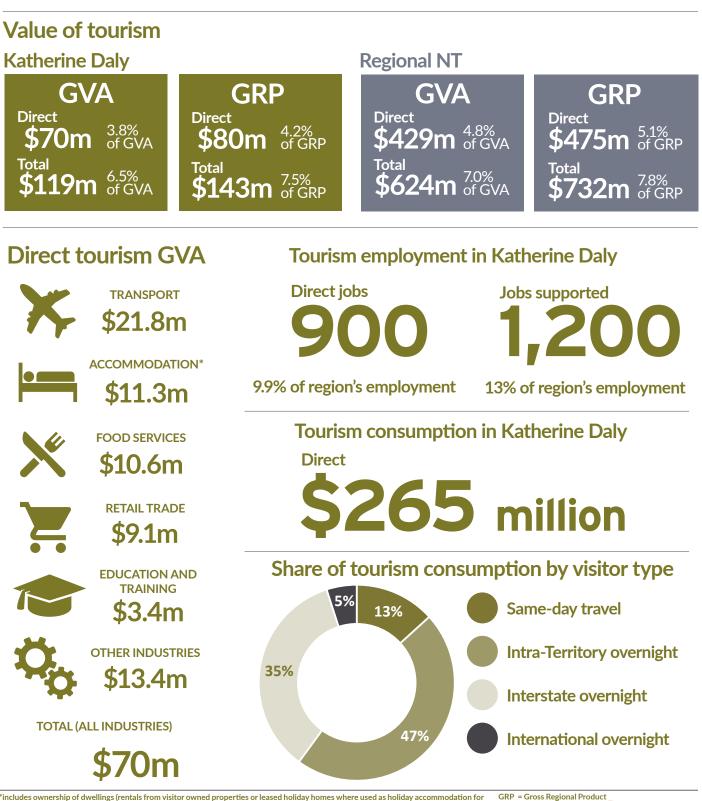

## Katherine Daly summary

In 2020-21, total tourism Gross Value Added (GVA) in Katherine Daly was worth \$119 million, or 6.5% of the region's total GVA. During the same time period, tourism in Katherine Daly supported a total of 1,200 jobs, or 13% of the region's total employment. Of these, direct employment in tourism accounted for 900 jobs.

<sup>+</sup>includes ownership of dwellings (rentals from visitor owned properties or leased holiday homes where used as holiday accommodation for owners personal use). COVID-19 has delivered the largest shock to the NT tourism industry, full recovery to pre-COVID levels is expected to be slow. Data is based on 3 year average smooth series. Department of Industry, Tourism and Trade