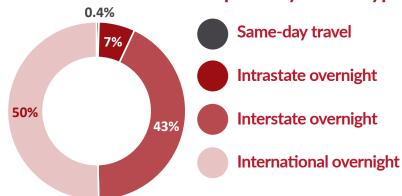

A) in the Lasseter region on average was worth \$169 million per annum. During the same time period, tourism in the Lasseter region on average supported a total of 600 jobs per year.

#### Value of Tourism

**Lasseter Region** 

**GVA** 

Total **\$169m**  **GRP** 

Total **\$181m** 

**Regional NT** 

GVA

Total **\$762m** 

**GRP** 

Total \$849m

#### **Direct tourism GVA**



**TRANSPORT** 

\$54.4m



**ACCOMMODATION\*** 

\$30.7m



**FOOD SERVICES** 

\$32.6m



**RETAIL TRADE** 

\$13.8m



EDUCATION AND TRAINING

\$13.0m



**OTHER INDUSTRIES** 

\$24.5m

**TOTAL (ALL INDUSTRIES)** 

\$169m

### **Tourism employment in Lasseter Region**

**Direct Jobs** 

600

**Tourism consumption in Lasseter Region** 

**Direct** 

\$511 million

## Share of tourism consumption by visitor type