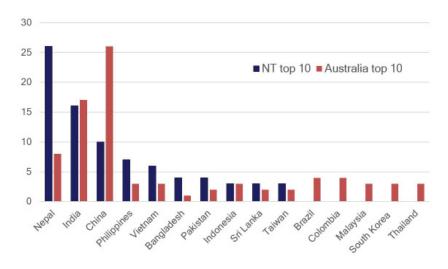

## International Student Data Snapshot December 2020

Territory's top 10 countries of origin as % of total enrolments, December 2020 (compared to Australia's top 10)

4711

international students enrolled in the NT at December 2020