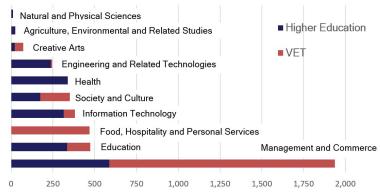

\$40,969 annual expenditure per student in the NT

International student enrolments by sector in %, December 2020

Broad fields of education, December 2020

Growth in student enrolments by sub sector in the Territory, 2016-2020