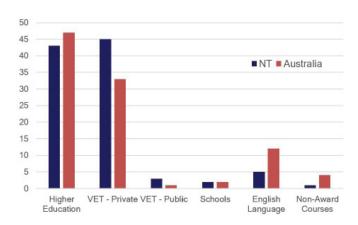

\$40,969 annual expenditure per student in the NT

International student enrolments by sector in %, December 2020

Broad fields of education, December 2020

Growth in student enrolments by sub sector in the Territory, 2016-2020