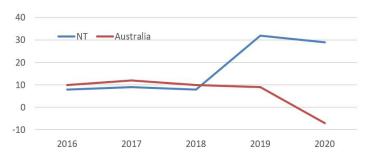

% growth in student enrolments 2016-2020, Territory and Australia, December 2020