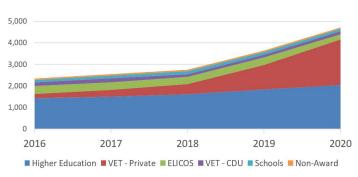

\$40,969 annual expenditure per student in the NT

International student enrolments by sector in %, December 2020

Broad fields of education, December 2020

Growth in student enrolments by sub sector in the Territory, 2016-2020